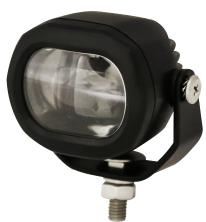

# **EW2015R LED Pedestrian Boundary Line**

ECCO's EW2015R LED Pedestrian Boundary Line is designed specifically for material handling applications to provide a visual warning for pedestrians in the vicinity of mobile equipment. This light is intended to supplement a 360° warning light by projecting a red boundary line onto the ground on each side of the vehicle. This additional safety feature is especially useful where blind corners are present (i.e. warehouse racking) and is likely to be seen by pedestrians who are not looking up or paying close attention to their surroundings. Featuring 12-80 VDC operation, an aluminium housing, and polycarbonate lens, the EW2015R is extremely resistant to impact and vibration damage.

#### **Features and Benefits**

- Three 3-watt LEDs
- Red boundary line projection
- · Pedestrian warning for material handling applications
- · Aluminium heatsink housing
- · Polycarbonate lens