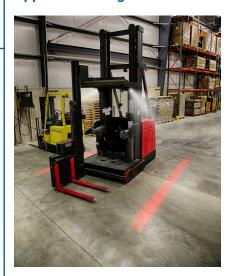

# **EW2015R LED Pedestrian Boundary Line**

ECCO's EW2015R LED Pedestrian Boundary Line is designed specifically for material handling applications to provide a visual warning for pedestrians in the vicinity of mobile equipment. This light is intended to supplement a 360° warning light by projecting a red boundary line onto the ground on each side of the vehicle. This additional safety feature is especially useful where blind corners are present (i.e. warehouse racking) and is likely to be seen by pedestrians who are not looking up or paying close attention to their surroundings. Featuring 12-80 VDC operation, an aluminium housing, and polycarbonate lens, the EW2015R is extremely resistant to impact and vibration damage.

## **Application Images**

+44 (0)113 237 5340 | sales@eccogroup.com