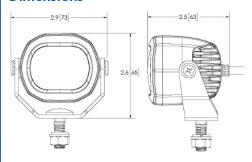

pecially useful where blind corners are present (i.e. warehouse racking) and is likely to be seen by pedestrians who are not looking up or paying close attention to their surroundings. Featuring 12-80 VDC operation, an aluminium housing, and polycarbonate lens, the EW2015R is extremely resistant to impact and vibration damage.

#### **Models**

| PART NO.<br>EW2015R | ILLUMINATION<br>Red | VOLTAGE<br>12-80 | AMPS<br>1.1 |
|---------------------|---------------------|------------------|-------------|
|---------------------|---------------------|------------------|-------------|

#### **Features and Benefits**

- Three 3-watt LEDs
- Red boundary line projection
- · Pedestrian warning for material handling applications
- · Aluminium heatsink housing
- · Polycarbonate lens

## **Dimensions**



## **Application Images**



+44 (0)113 237 5340 | sales@eccogroup.com